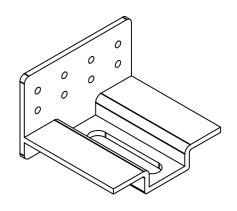

|
| Use:                                                                                                                                                                              | Light construction e.g. playgroundsets, sheds and deckings                |
| Fixation:                                                                                                                                                                         |                                                                           |
| Products to combine: All Ø76 FIXED FLANGE SERIES All Ø89 FIXED FLANGE SERIES All Ø114 FIXED FLANGE SERIES 58221 - V-76 ROUND FLANGE 200mm M16 58224 - V-76 ROUND FLANGE 200mm M20 |                                                                           |



3D-view (1:3)







CE-certificate conform EN1090