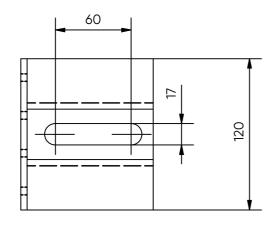

## L-profile L120x80x105x5mm M16

| Art. No:                                                                                                                                                                          | 17024                                                                     |
|-----------------------------------------------------------------------------------------------------------------------------------------------------------------------------------|---------------------------------------------------------------------------|
|                                                                                                                                                                                   |                                                                           |
| Weight:                                                                                                                                                                           | 0,8 kg                                                                    |
| Dimensions:                                                                                                                                                                       | 120x80x105x5mm - M16                                                      |
| Materials:                                                                                                                                                                        | Steel grade: S235<br>Surface treatment:<br>Galvanized acc. to EN-ISO 1461 |
| Installation:                                                                                                                                                                     |                                                                           |
| Use:                                                                                                                                                                              | Light construction e.g. playgroundsets, sheds and deckings                |
| Fixation:                                                                                                                                                                         |                                                                           |
| Products to combine: All Ø76 FIXED FLANGE SERIES All Ø89 FIXED FLANGE SERIES All Ø114 FIXED FLANGE SERIES 58221 - V-76 ROUND FLANGE 200mm M16 58224 - V-76 ROUND FLANGE 200mm M20 |                                                                           |