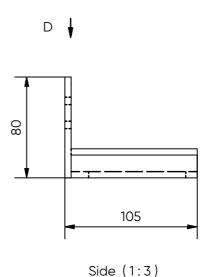

## L-profile L120x80x105x5mm M16

| Art. No:                                                                                                                                                                          | 17024                                                                     |
|-----------------------------------------------------------------------------------------------------------------------------------------------------------------------------------|---------------------------------------------------------------------------|
|                                                                                                                                                                                   |                                                                           |
| Weight:                                                                                                                                                                           | 0,8 kg                                                                    |
| Dimensions:                                                                                                                                                                       | 120x80x105x5mm - M16                                                      |
| Materials:                                                                                                                                                                        | Steel grade: S235<br>Surface treatment:<br>Galvanized acc. to EN-ISO 1461 |
| Installation:                                                                                                                                                                     |                                                                           |
| Use:                                                                                                                                                                              | Light construction e.g. playgroundsets, sheds and deckings                |
| Fixation:                                                                                                                                                                         |                                                                           |
| Products to combine: All Ø76 FIXED FLANGE SERIES All Ø89 FIXED FLANGE SERIES All Ø114 FIXED FLANGE SERIES 58221 - V-76 ROUND FLANGE 200mm M16 58224 - V-76 ROUND FLANGE 200mm M20 |                                                                           |