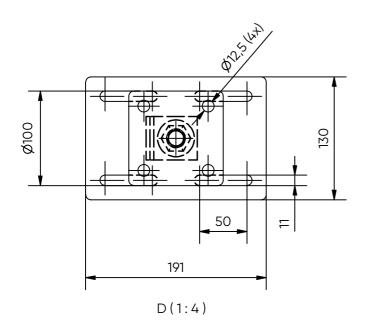

## Pole holder M20 191x130x6mm - 100x100x5mm

| Art. No:                                                                                                                          | 17021                                                                     |
|-----------------------------------------------------------------------------------------------------------------------------------|---------------------------------------------------------------------------|
| Weight:                                                                                                                           | 2,2 kg                                                                    |
| Dimensions:                                                                                                                       | 191x130x6mm - 100x100x5mm                                                 |
| Materials:                                                                                                                        | Steel grade: S235<br>Surface treatment:<br>Galvanized acc. to EN-ISO 1461 |
| Installation:                                                                                                                     |                                                                           |
| Use:                                                                                                                              | Light construction e.g. playgroundsets, sheds and deckings                |
| Fixation:                                                                                                                         |                                                                           |
| Products to combine:<br>All Ø76 FIXED FLANGE SERIES<br>58221 - V-76 ROUND FLANGE 200mm M16<br>58224 - V-76 ROUND FLANGE 200mm M20 |                                                                           |