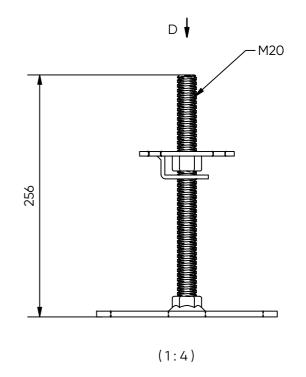

## Pole holder M20 191x130x6mm - 100x100x5mm

| Art. No:                                                                                                                          | 17021                                                                     |
|-----------------------------------------------------------------------------------------------------------------------------------|---------------------------------------------------------------------------|
| Weight:                                                                                                                           | 2,2 kg                                                                    |
| Dimensions:                                                                                                                       | 191x130x6mm - 100x100x5mm                                                 |
| Materials:                                                                                                                        | Steel grade: S235<br>Surface treatment:<br>Galvanized acc. to EN-ISO 1461 |
| Installation:                                                                                                                     |                                                                           |
| Use:                                                                                                                              | Light construction e.g. playgroundsets, sheds and deckings                |
| Fixation:                                                                                                                         |                                                                           |
| Products to combine:<br>All Ø76 FIXED FLANGE SERIES<br>58221 - V-76 ROUND FLANGE 200mm M16<br>58224 - V-76 ROUND FLANGE 200mm M20 |                                                                           |