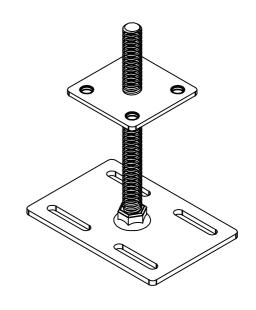

|                                                                           |
| Use:                                                                                                                              | Light construction e.g. playgroundsets, sheds and deckings                |
| Fixation:                                                                                                                         |                                                                           |
| Products to combine:<br>All Ø76 FIXED FLANGE SERIES<br>58221 - V-76 ROUND FLANGE 200mm M16<br>58224 - V-76 ROUND FLANGE 200mm M20 |                                                                           |



3d view (1:4)





CE-certificate conform EN1090